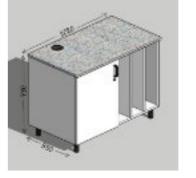

#### SG MS001

**SG MS002** 

| CODE     | DESCRIPTION                                                               | PRICE     |
|----------|---------------------------------------------------------------------------|-----------|
| SG MS001 | SG Makerspace Mobile Unit H730mm x W1200mm                                | €1,475.00 |
| SG MS002 | SG Makerspace Mobile Unit H730mm x W1200mm- Vertical Dividers             | €1,395.00 |
| SG MS003 | SG Makerspace H730mm- Deep Top 690mm Mobile (SG LS003A) Fixed (SG LS003B) | €285.000  |
| SG MS004 | SG Makerspace Mobile Unit H942mm x W1200mm                                | €1,700.00 |