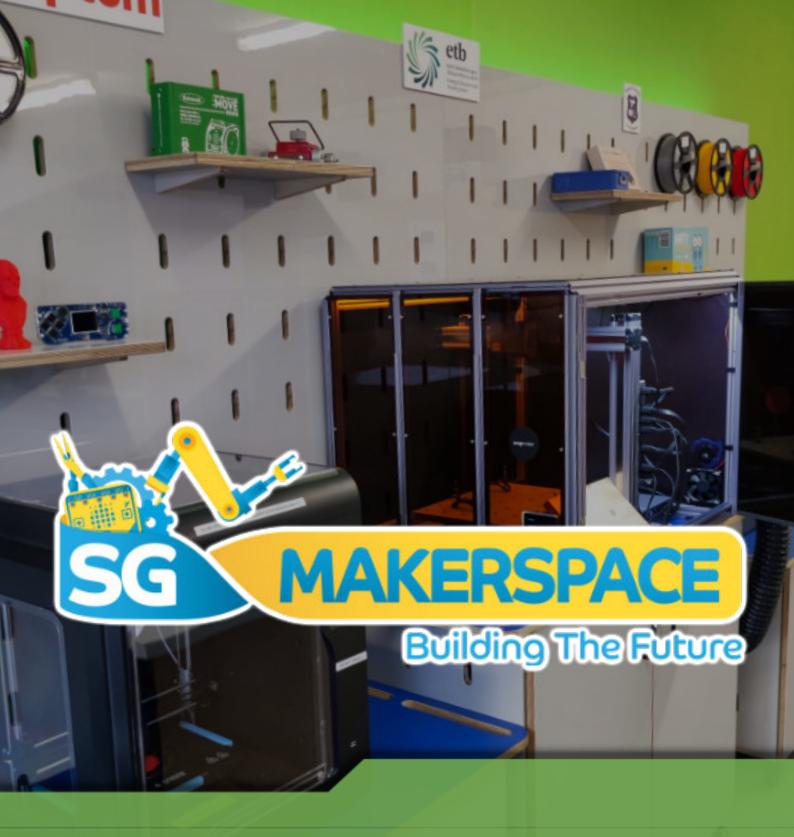

www.sgeducation.ie | Sales@sgeducation.ie | 071 9153819

Our newly designed SG Makerspace furniture range is very exciting. Designed by Leo Scarff Design, the standard worktops are made from recycled plastics by Irish company Paltech. The entire product range is designed and made here in Ireland. We are proud to provide a brand new, top quality and functional solution that is both sustainable and Irish made, perfect for your Makerspace.

We have created a system that accommodates all the hardware, tools and materials associated with Makerspace activities while also allowing for the user to adapt to their needs. The slotted pegboard system allows the user to design and manufacture their own bespoke parts and accessories using Makerspace equipment thus adapting to their current and future needs. The modular system allows for growth as physical requirements and funding opportunities change. Pictured below: Errigal College, Letterkenny, Co. Donegal.