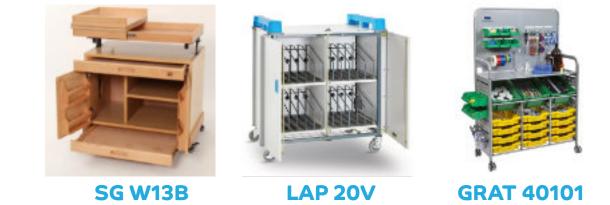

| CODE       | DESCRIPTION                                          | PRICE     |
|------------|------------------------------------------------------|-----------|
| SG W13B    | SG Multifunctional Tools Cabinet                     | €475.00   |
| LAP 20V    | Lapcabby Laptop Charging Storage Trolley 20 Vertical | €2,245.00 |
| GRAT 40101 | Gratnell Makerspace Cart                             | €1,995.00 |