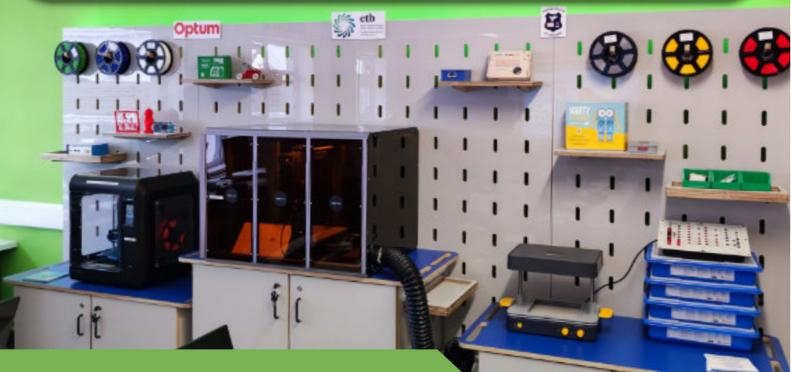

We have created a system that accommodates all the hardware, tools and materials associated with Makerspace activities while also allowing for the user to adapt to their needs. The slotted pegboard system allows the user to design and manufacture their own bespoke parts and accessories using Makerspace equipment thus adapting to their current and future needs. The modular system allows for growth as physical requirements and funding opportunities change. Pictured below: Errigal College, Letterkenny, Co. Donegal.