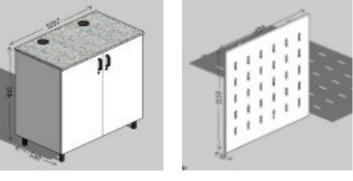

**SG MS006** 

| CODE     | DESCRIPTION                                                  | PRICE     |
|----------|--------------------------------------------------------------|-----------|
| SG MS005 | SG Makerspace Fixed Unit H730mm x W1020mm                    | €1,495.00 |
| SG MS006 | SG Makerspace Fixed Unit H730mm x W1020mm- Vertical Dividers | €1,395.00 |
| SG MS007 | SG Makerspace Fixed Unit H942 x W1020mm                      | €1,650.00 |
| SG MS008 | SG Makerspace Pegboard H1113mm x W984mm                      | €310.00   |

#### **SG MS003**

#### **SG MS004**

SG MS007