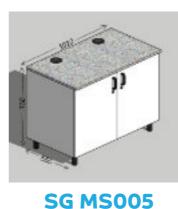

**SG MS006** 

| CODE     | DESCRIPTION                                                  | PRICE     |
|----------|--------------------------------------------------------------|-----------|
| SG MS005 | SG Makerspace Fixed Unit H730mm x W1020mm                    | €1,495.00 |
| SG MS006 | SG Makerspace Fixed Unit H730mm x W1020mm- Vertical Dividers | €1,395.00 |
| SG MS007 | SG Makerspace Fixed Unit H942 x W1020mm                      | €1,650.00 |
| SG MS008 | SG Makerspace Pegboard H1113mm x W984mm                      | €310.00   |