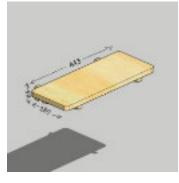

| CODE     | DESCRIPTION                              | PRICE  |
|----------|------------------------------------------|--------|
| SG MS013 | SG Makerspace Shelf W443mm x D180mm      | €35.00 |
| SG MS014 | SG Makerspace Tray Shelf W443mm x D180mm | €53.00 |
| SG MS015 | SG Makerspace Box Shelf W443mm x D180mm  | €77.00 |
| SG MS016 | SG Makerspace Shelf W443mm x D280mm      | €56.00 |