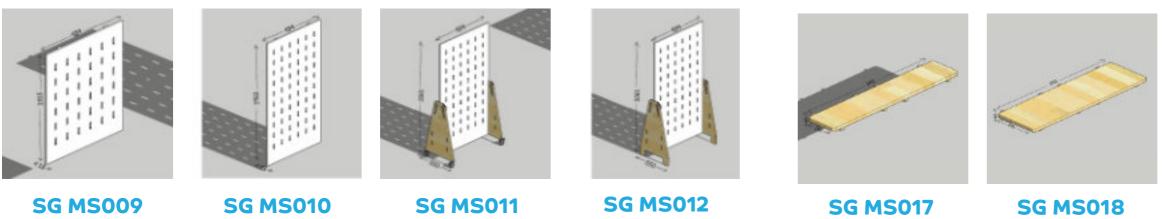

#### **SG MS008**

| SG | MS | 009         |
|----|----|-------------|
|    |    | <b>UU</b> 7 |
|    |    |             |

**SG MS011** 

**SG MS012** 

| CODE     | DESCRIPTION                                                  | PRICE   |
|----------|--------------------------------------------------------------|---------|
| SG MS009 | SG Makerspace Pegboard H1325mm x W984mm                      | €480.00 |
| SG MS010 | SG Makerspace Pegboard H1962mm x W984mm                      | €540.00 |
| SG MS011 | SG Makerspace Pegboard H1962mm x W984mm Free Standing Mobile | €975.00 |
| SG MS012 | SG Makerspace Pegboard H1962mm x W984mm Free Standing Fixed  | €860.00 |

| CODE     | DESCRIPTION                             | PRICE  |
|----------|-----------------------------------------|--------|
| SG MS017 | SG Makerspace Shelf W893mm x D180mm     | €75.00 |
| SG MS018 | SG Makerspace Shelf W893mm x D280mm     | €96.00 |
| SG MS019 | SG Makerspace Hook- Standard Hook       | €12.00 |
| SG MS020 | SG Makerspace Hook- for Custom Projects | €11.50 |