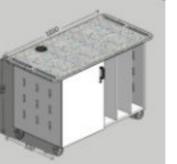

We have created a system that accommodates all the hardware, tools and materials associated with Makerspace activities while also allowing for the user to adapt to their needs. The slotted pegboard system allows the user to design and manufacture their own bespoke parts and accessories using Makerspace equipment thus adapting to their current and future needs. The modular system allows for growth as physical requirements and funding opportunities change. Pictured below: Errigal College, Letterkenny, Co. Donegal.