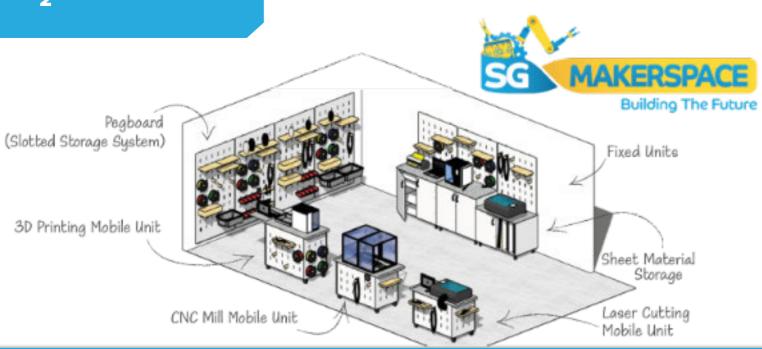

We have created a system that accommodates all the hardware, tools and materials associated with Makerspace activities while also allowing for the user to adapt to their needs. The slotted pegboard system allows the user to design and manufacture their own bespoke parts and accessories using Makerspace equipment thus adapting to their current and future needs. The modular system allows for growth as physical requirements and funding opportunities change. Pictured below: Errigal College, Letterkenny, Co. Donegal.