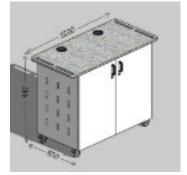

#### SG MS001

**SG MS002** 

| CODE     | DESCRIPTION                                                               | PRICE     |
|----------|---------------------------------------------------------------------------|-----------|
| SG MS001 | SG Makerspace Mobile Unit H730mm x W1200mm                                | €1,475.00 |
| SG MS002 | SG Makerspace Mobile Unit H730mm x W1200mm- Vertical Dividers             | €1,395.00 |
| SG MS003 | SG Makerspace H730mm- Deep Top 690mm Mobile (SG LS003A) Fixed (SG LS003B) | €285.000  |
| SG MS004 | SG Makerspace Mobile Unit H942mm x W1200mm                                | €1,700.00 |