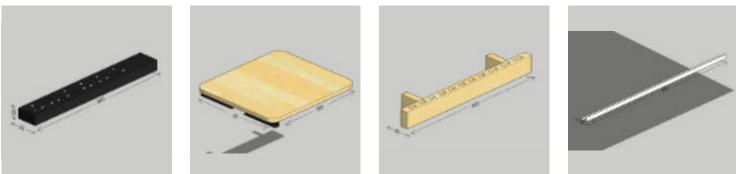

# **SG MS028**

| CODE     | DESCRIPTION                                                                                    | PRICE   |
|----------|------------------------------------------------------------------------------------------------|---------|
| SG MS025 | SG Makerspace Power Module (Black 6 Socket)                                                    | €34.00  |
| SG MS026 | SG Makerspace Laptop Table - Extension Leaf                                                    | €110.00 |
| SG MS027 | SG Makerspace Toolbar - for Chisels & Files                                                    | €41.00  |
| SG MS028 | SG Makerspace Metal Profile for Toolbars (Allows standard Gratnells storage boxes to be used). | €24.00  |