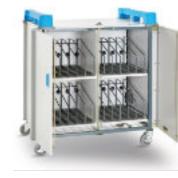

**SG W13B** 

**LAP 20V** 

**GRAT 40101** 

| CODE       | DESCRIPTION                                          | PRICE     |
|------------|------------------------------------------------------|-----------|
| SG W13B    | SG Multifunctional Tools Cabinet                     | €475.00   |
| LAP 20V    | Lapcabby Laptop Charging Storage Trolley 20 Vertical | €2,245.00 |
| GRAT 40101 | Gratnell Makerspace Cart                             | €1,995.00 |