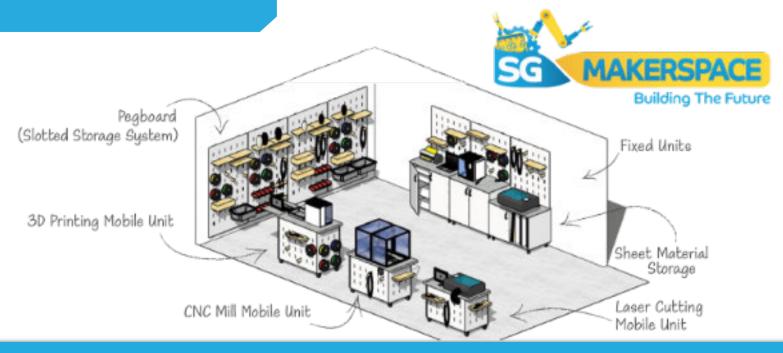

We have created a system that accommodates all the hardware, tools and materials associated with Makerspace activities while also allowing for the user to adapt to their needs. The slotted pegboard system allows the user to design and manufacture their own bespoke parts and accessories using Makerspace equipment thus adapting to their current and future needs. The modular system allows for growth as physical requirements and funding opportunities change. Pictured below: Errigal College, Letterkenny, Co. Donegal.