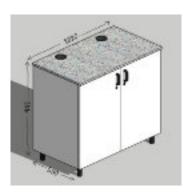

**SG MS001** 

**SG MS002** 

**SG MS003** 

**SG MS004** 

| CODE     | DESCRIPTION                                                               | PRICE     |
|----------|---------------------------------------------------------------------------|-----------|
| SG MS001 | SG Makerspace Mobile Unit H730mm x W1200mm                                | €1,475.00 |
| SG MS002 | SG Makerspace Mobile Unit H730mm x W1200mm- Vertical Dividers             | €1,395.00 |
| SG MS003 | SG Makerspace H730mm- Deep Top 690mm Mobile (SG LS003A) Fixed (SG LS003B) | €285.000  |
| SG MS004 | SG Makerspace Mobile Unit H942mm x W1200mm                                | €1,700.00 |