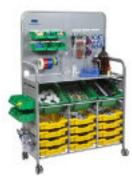

**SG W13B** 

**LAP 20V** 

**GRAT 40101** 

| CODE       | DESCRIPTION                                          | PRICE     |
|------------|------------------------------------------------------|-----------|
| SG W13B    | SG Multifunctional Tools Cabinet                     | €475.00   |
| LAP 20V    | Lapcabby Laptop Charging Storage Trolley 20 Vertical | €2,245.00 |
| GRAT 40101 | Gratnell Makerspace Cart                             | €1,995.00 |