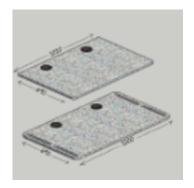

**SG MS001** 

**SG MS002** 

**SG MS003** 

**SG MS004** 

| CODE     | DESCRIPTION                                                               | PRICE     |
|----------|---------------------------------------------------------------------------|-----------|
| SG MS001 | SG Makerspace Mobile Unit H730mm x W1200mm                                | €1,475.00 |
| SG MS002 | SG Makerspace Mobile Unit H730mm x W1200mm- Vertical Dividers             | €1,395.00 |
| SG MS003 | SG Makerspace H730mm- Deep Top 690mm Mobile (SG LS003A) Fixed (SG LS003B) | €285.000  |
| SG MS004 | SG Makerspace Mobile Unit H942mm x W1200mm                                | €1,700.00 |

**SG MS005** 

**SG MS006** 

**SG MS007** 

**SG MS008** 

| CODE     | DESCRIPTION                                                  | PRICE     |
|----------|--------------------------------------------------------------|-----------|
| SG MS005 | SG Makerspace Fixed Unit H730mm x W1020mm                    | €1,495.00 |
| SG MS006 | SG Makerspace Fixed Unit H730mm x W1020mm- Vertical Dividers | €1,395.00 |
| SG MS007 | SG Makerspace Fixed Unit H942 x W1020mm                      | €1,650.00 |
| SG MS008 | SG Makerspace Pegboard H1113mm x W984mm                      | €310.00   |