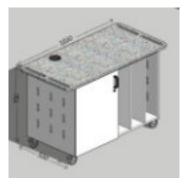

**SG MS001** 

**SG MS002** 

**SG MS003** 

**SG MS004** 

| CODE     | DESCRIPTION                                                               | PRICE     |
|----------|---------------------------------------------------------------------------|-----------|
| SG MS001 | SG Makerspace Mobile Unit H730mm x W1200mm                                | €1,475.00 |
| SG MS002 | SG Makerspace Mobile Unit H730mm x W1200mm- Vertical Dividers             | €1,395.00 |
| SG MS003 | SG Makerspace H730mm- Deep Top 690mm Mobile (SG LS003A) Fixed (SG LS003B) | €285.000  |
| SG MS004 | SG Makerspace Mobile Unit H942mm x W1200mm                                | €1,700.00 |