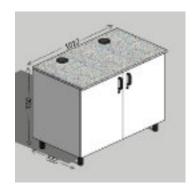

**SG MS005** 

**SG MS006** 

**SG MS007** 

**SG MS008** 

| CODE     | DESCRIPTION                                                  | PRICE     |
|----------|--------------------------------------------------------------|-----------|
| SG MS005 | SG Makerspace Fixed Unit H730mm x W1020mm                    | €1,495.00 |
| SG MS006 | SG Makerspace Fixed Unit H730mm x W1020mm- Vertical Dividers | €1,395.00 |
| SG MS007 | SG Makerspace Fixed Unit H942 x W1020mm                      | €1,650.00 |
| SG MS008 | SG Makerspace Pegboard H1113mm x W984mm                      | €310.00   |