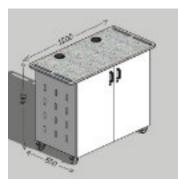

**SG MS001** 

**SG MS002** 

**SG MS003** 

**SG MS004** 

| CODE     | DESCRIPTION                                                               | PRICE     |
|----------|---------------------------------------------------------------------------|-----------|
| SG MS001 | SG Makerspace Mobile Unit H730mm x W1200mm                                | €1,475.00 |
| SG MS002 | SG Makerspace Mobile Unit H730mm x W1200mm- Vertical Dividers             | €1,395.00 |
| SG MS003 | SG Makerspace H730mm- Deep Top 690mm Mobile (SG LS003A) Fixed (SG LS003B) | €285.000  |
| SG MS004 | SG Makerspace Mobile Unit H942mm x W1200mm                                | €1,700.00 |