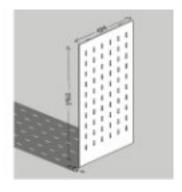

We have created a system that accommodates all the hardware, tools and materials associated with Makerspace activities while also allowing for the user to adapt to their needs. The slotted pegboard system allows the user to design and manufacture their own bespoke parts and accessories using Makerspace equipment thus adapting to their current and future needs. The modular system allows for growth as physical requirements and funding opportunities change. Pictured below: Errigal College, Letterkenny, Co. Donegal.

**SG MS025** 

**SG MS026** 

**SG MS027** 

**SG MS028** 

| CODE     | DESCRIPTION                                                                                    | PRICE   |
|----------|------------------------------------------------------------------------------------------------|---------|
| SG MS025 | SG Makerspace Power Module (Black 6 Socket)                                                    | €34.00  |
| SG MS026 | SG Makerspace Laptop Table - Extension Leaf                                                    | €110.00 |
| SG MS027 | SG Makerspace Toolbar - for Chisels & Files                                                    | €41.00  |
| SG MS028 | SG Makerspace Metal Profile for Toolbars (Allows standard Gratnells storage boxes to be used). | €24.00  |