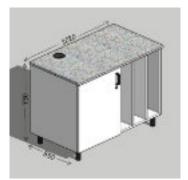

**SG MS001** 

**SG MS002** 

**SG MS003** 

**SG MS004** 

| CODE     | DESCRIPTION                                                               | PRICE     |
|----------|---------------------------------------------------------------------------|-----------|
| SG MS001 | SG Makerspace Mobile Unit H730mm x W1200mm                                | €1,475.00 |
| SG MS002 | SG Makerspace Mobile Unit H730mm x W1200mm- Vertical Dividers             | €1,395.00 |
| SG MS003 | SG Makerspace H730mm- Deep Top 690mm Mobile (SG LS003A) Fixed (SG LS003B) | €285.000  |
| SG MS004 | SG Makerspace Mobile Unit H942mm x W1200mm                                | €1,700.00 |