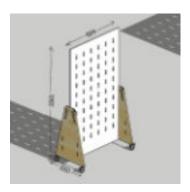

**SG MS009** 

**SG MS010** 

**SG MS011** 

**SG MS012** 

| CODE     | DESCRIPTION                                                  | PRICE   |
|----------|--------------------------------------------------------------|---------|
| SG MS009 | SG Makerspace Pegboard H1325mm x W984mm                      | €480.00 |
| SG MS010 | SG Makerspace Pegboard H1962mm x W984mm                      | €540.00 |
| SG MS011 | SG Makerspace Pegboard H1962mm x W984mm Free Standing Mobile | €975.00 |
| SG MS012 | SG Makerspace Pegboard H1962mm x W984mm Free Standing Fixed  | €860.00 |