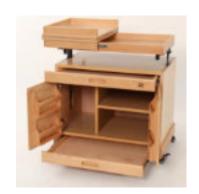

We have created a system that accommodates all the hardware, tools and materials associated with Makerspace activities while also allowing for the user to adapt to their needs. The slotted pegboard system allows the user to design and manufacture their own bespoke parts and accessories using Makerspace equipment thus adapting to their current and future needs. The modular system allows for growth as physical requirements and funding opportunities change. Pictured below: Errigal College, Letterkenny, Co. Donegal.

**SG MS001** 

**SG MS002** 

**SG MS003** 

**SG MS004** 

| CODE     | DESCRIPTION                                                               | PRICE     |
|----------|---------------------------------------------------------------------------|-----------|
| SG MS001 | SG Makerspace Mobile Unit H730mm x W1200mm                                | €1,475.00 |
| SG MS002 | SG Makerspace Mobile Unit H730mm x W1200mm- Vertical Dividers             | €1,395.00 |
| SG MS003 | SG Makerspace H730mm- Deep Top 690mm Mobile (SG LS003A) Fixed (SG LS003B) | €285.000  |
| SG MS004 | SG Makerspace Mobile Unit H942mm x W1200mm                                | €1,700.00 |