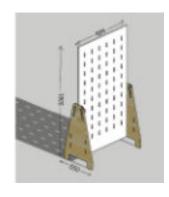

**SG MS009** 

**SG MS010** 

**SG MS011** 

**SG MS012** 

| CODE     | DESCRIPTION                                                  | PRICE   |
|----------|--------------------------------------------------------------|---------|
| SG MS009 | SG Makerspace Pegboard H1325mm x W984mm                      | €480.00 |
| SG MS010 | SG Makerspace Pegboard H1962mm x W984mm                      | €540.00 |
| SG MS011 | SG Makerspace Pegboard H1962mm x W984mm Free Standing Mobile | €975.00 |
| SG MS012 | SG Makerspace Pegboard H1962mm x W984mm Free Standing Fixed  | €860.00 |