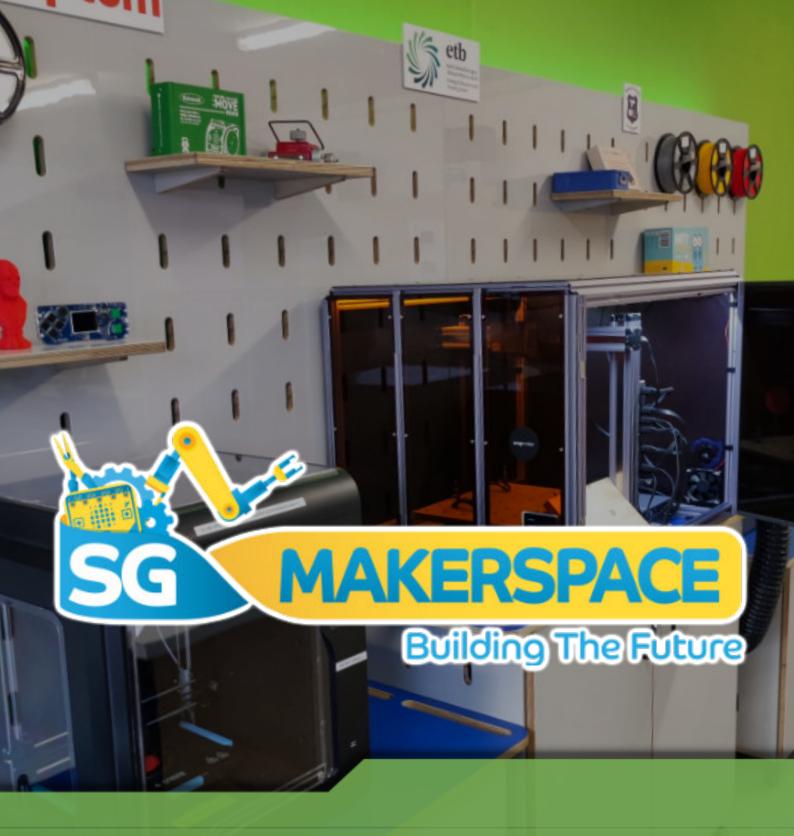

We have created a system that accommodates all the hardware, tools and materials associated with Makerspace activities while also allowing for the user to adapt to their needs. The slotted pegboard system allows the user to design and manufacture their own bespoke parts and accessories using Makerspace equipment thus adapting to their current and future needs. The modular system allows for growth as physical requirements and funding opportunities change. Pictured below: Errigal College, Letterkenny, Co. Donegal.