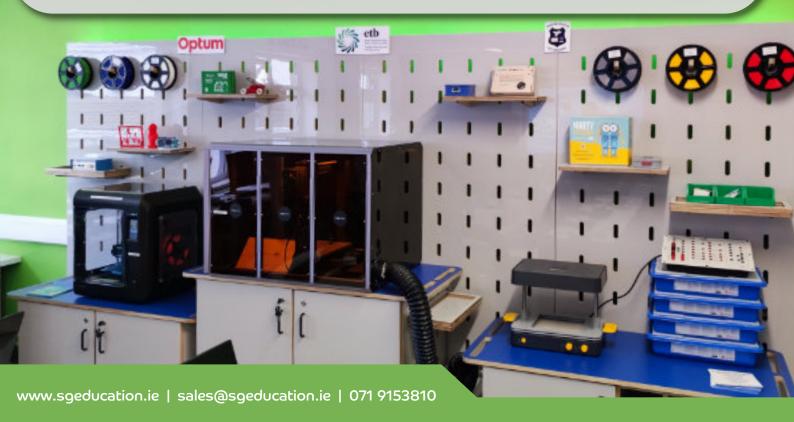

We have created a system that accommodates all the hardware, tools and materials associated with Makerspace activities while also allowing for the user to adapt to their needs. The slotted pegboard system allows the user to design and manufacture their own bespoke parts and accessories using Makerspace equipment thus adapting to their current and future needs. The modular system allows for growth as physical requirements and funding opportunities change. Pictured below: Errigal College, Letterkenny, Co. Donegal.